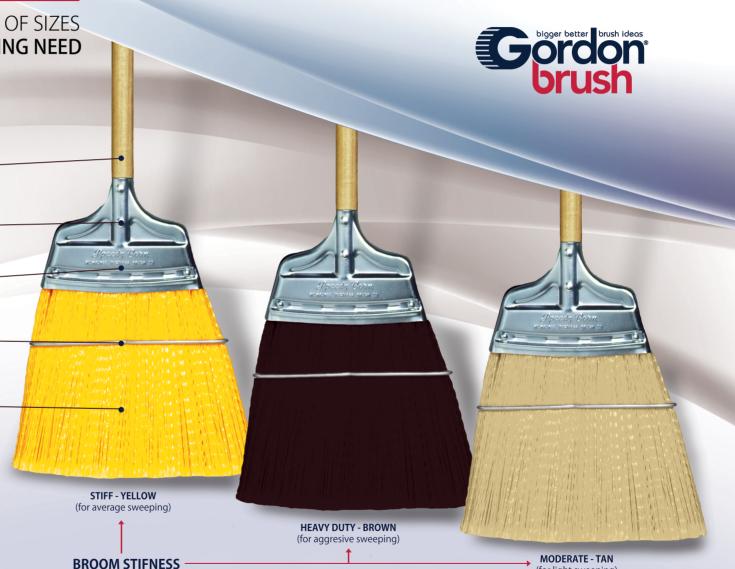

## SPEEDY CORN® **BROOMS**

**NOW AVAILABLE** IN FULL RANGE OF SIZES AND SHAPES TO FIT ANY SWEEPING NEED

STURDY POLYPROPYLENE MULTISTRAND FLAGGED "CORN" BRISTLES **OUT WEAR STANDARD BROOMS 10-1** 

- The polypropylene bristles are is fully washable, impevious to acid or alakaline cleaners and can be brought back to life after extended use by soaking in boiling water.
- Bristle length: Moderate and Stiff is 7-1/2" and on Heavy Duty 8"
- All brooms are available in any angled or straight bristle trim.

(for light sweeping)