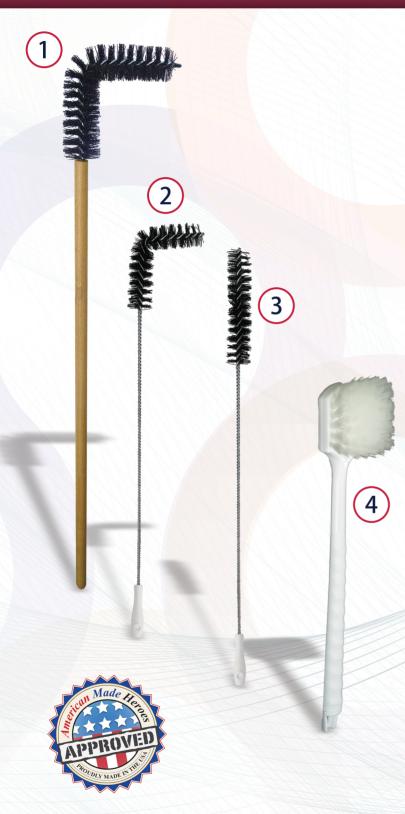

## Cleans a variety of commercial kitchen cooking equipment including:

- Long handle for safe reach into inner surfaces.
- High temperature bristles enables cleaning of appliances even when oil is hot.
- Angled brushes help to clean hard to reach areas.

These commercial kitchen cleaning brushes are a great addition to our line of premium

- quality janitorial tools that you expect from Milwaukee Dustless Brush.
- Parts also available in Very High Temperature Material (500°F)

## Innovative Products that Clean Better and Last Longer

|   | PART # | TEMP<br>(MAX) | DESCRIPTION                     |
|---|--------|---------------|---------------------------------|
| 1 | 593446 | 180°F         | 5" x 48" Angled Brush           |
| 2 | 593445 | 285°F         | 3" x 23-1/2" Angled Fryer Brush |
| 3 | 593444 | 285°F         | 27-1/2″ Straight Drain Brush    |
| 4 | 583040 | 220°F         | 20" White Nylon Gong Brush      |