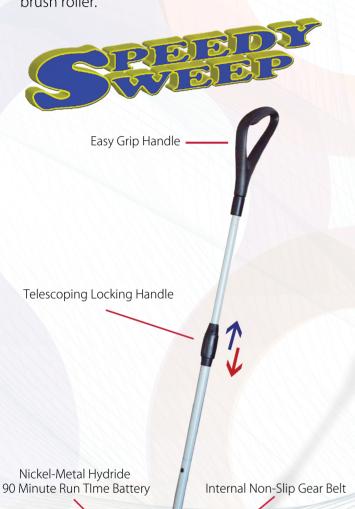

## "The Speedy Sweep™ is the most durable cord-free electric sweeper-guaranteed"

The Speedy Sweep™ is lightweight and powerfull. It employs a nickel-metal hydride battery that runs up to 90 minutes on a single charge. The battery powered brush roller sweeps dirt and bulkier items into its dustpan, which is easily removed for emptying. The Speedy Sweep™ comes with a wall mount, a compact power adapter and special pet hair brush roller.

## **TECHNICAL SPECIFICATIONS**

Sweeping Path: 12" Noise Level: 56 DBA Weight: 4.6 lbs Battery Run Time 60/90 minutes (Carpet/Hard Floor) Charge Time 90 min. Auto Shut Off Warranty: One Year Limited

| PART# | DESCRIPTION |
|-------|-------------|
|       |             |